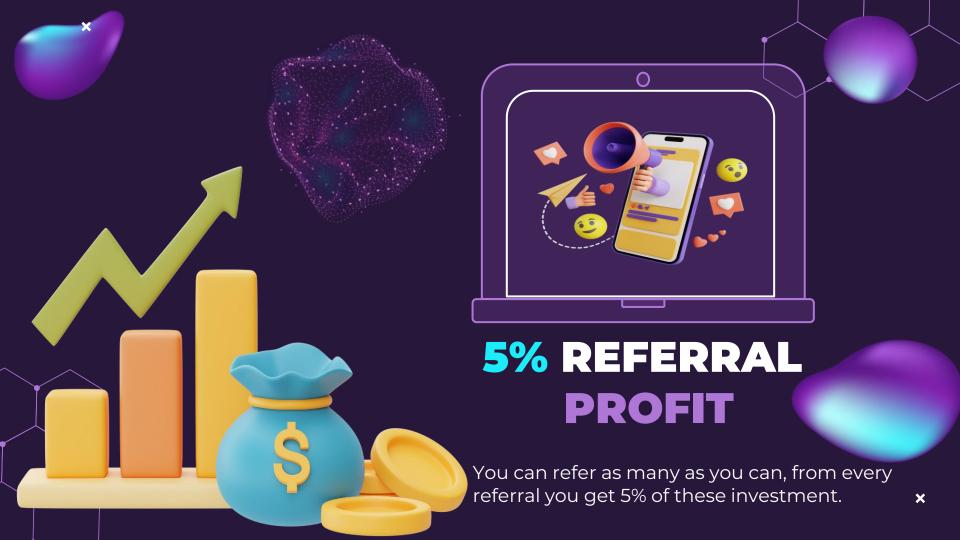

#### **TYPES OF INCOME**

- O1 DAILY PROFIT Get return of your Investment Daily 0.33% to 0.5%
  - **02 REFERRAL PROFIT Refer and get Instant 5% Profit of these Investment**
  - 03 LEVEL TEAM PROFIT Receive from 21 level team of these Daily return
  - **04 FIELD INCENTIVE** Unlimited level passive Income for 200 Days
  - **05** LIFETIME REWARD You can complete anytime and Enjoy your reward
  - **06 CTO REWARD** All achievers will get 3% of CTO Business every Day
  - **O7 COIN PROFIT** Users will get free coin of these invested Amount & can Sell at live price roadmap accordingly