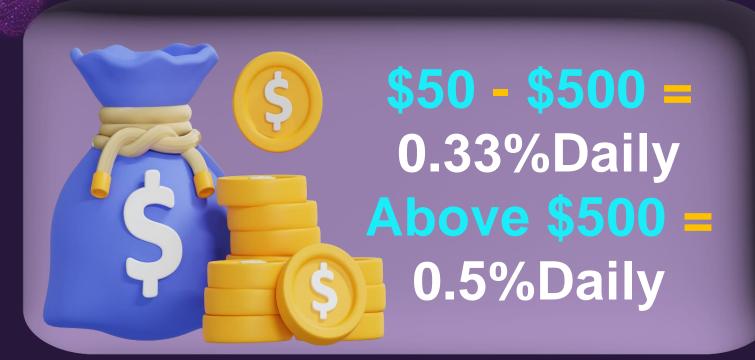

#### **TYPES OF INCOME**

- O1 DAILY PROFIT Get return of your Investment Daily 0.33% to 0.5%
  - **02 REFERRAL PROFIT Refer and get Instant 5% Profit of these Investment**
  - 03 LEVEL TEAM PROFIT Receive from 21 level team of these Daily return
  - **04 FIELD INCENTIVE** Unlimited level passive Income for 200 Days
  - **05** LIFETIME REWARD You can complete anytime and Enjoy your reward
  - **06 CTO REWARD** All achievers will get 3% of CTO Business every Day
  - **O7 COIN PROFIT** Users will get free coin of these invested Amount & can Sell at live price roadmap accordingly